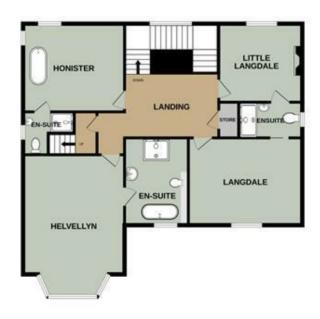

Honister – Double

Helvellyn - King

Langdale – King

Little Langdale – sitting room with sofa bed (extra charged for bedding if sofa bed used)

2ND FLOOR 1125 sq.ft. (104.5 sq.m.) approx.

Patterdale – set as standard as twin, can be king on request.

Glenridding – set as standard as super king, can be twin on request.

Blencathra – set as standard as twin, can be king on request.

Gillside – set as standard as a double, can be set as double and put up single on request.

Please note that although rooms can be configured to guest requirements, the maximum number of persons to stay at the villa is 14 whether Adults, children or infants, to keep in line with planning permission we cannot exceed this number. Also due to the steepness of the stairs on the 3<sup>rd</sup> floor it is advised that anyone with mobility issues is placed either in the lodge or on the first floor.