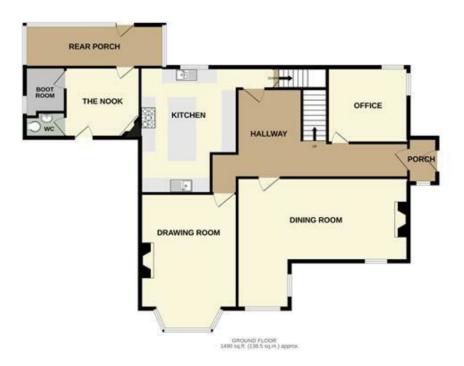

Please note that although rooms can be configured to guest requirements, the maximum number of persons to stay at the villa is 14 whether Adults, children or infants, to keep in line with planning permission we cannot exceed this number. Also due to the steepness of the stairs on the 3<sup>rd</sup> floor it is advised that anyone with mobility issues is placed either in the lodge or on the first floor.