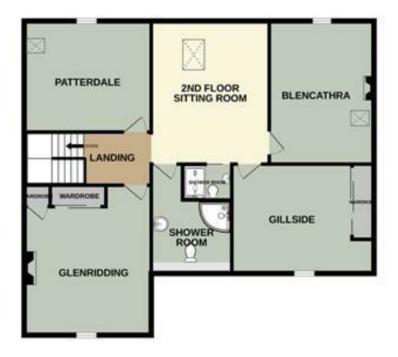

Honister – Double

Helvellyn - King

Langdale – King

Little Langdale – sitting room with sofa bed (extra charged for bedding if sofa bed used)

2ND FLOOR 1125 sq.ft. (104.5 sq.m.) approx.

Patterdale – set as standard as twin, can be king on request.

Glenridding – set as standard as super king, can be twin on request.

Blencathra – set as standard as twin, can be king on request.

Gillside – set as standard as a double, can be set as double and put up single on request.

Please note that although rooms can be configured to guest requirements, the maximum number of persons to stay at the villa is 14 whether Adults, children or infants, to keep in line with planning permission we cannot exceed this number. Also due to the steepness of the stairs on the 3<sup>rd</sup> floor it is advised that anyone with mobility issues is placed either in the lodge or on the first floor.